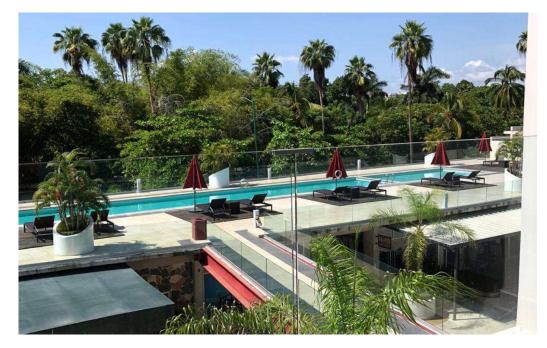

## Condo 3.14

Do not miss the opportunity to acquire an excellent condominium with one of the best locations within the Riviera Nayarit. Located in second level, it has a construction area of 72.41. This apartment has one bedroom, a bathroom, kitchen and dining room, w

## Amenities

Air conditioning Balcony Terrace Cable TV Ceiling fan Exterior lighting Fence Internet

Paseo de la Marina 355-20, Marina Vallarta, Puerto Vallarta, Jalisco, México info@sbrealtors.mx, www.sbrealtors.mx, Ph (322) 221 0051